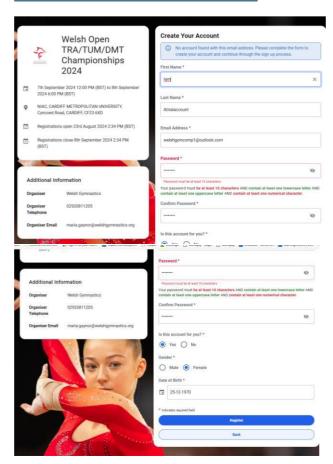

You will be asked to create a profile, if you already have a profile, proceed as you normally would.

Please click I AGREE

Please click your choice

Please click your choice of preference

Once your profile has been created you will have several choices down the right-hand side of your screen, please choose Spectator Events.

#### **FOR THOSE WHO ALREADY HAVE A SPORT80 PROFILE – START HERE**

Please choose Spectator
Events, chose the
competition and your
choice of tickets

Once you click into Spectator Events, choose the next to one of your members — this could be your name or a profile member.