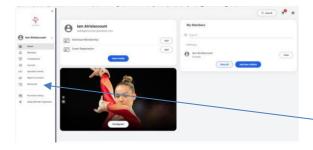

#### **FOR THOSE WHO ALREADY HAVE A SPORT80 PROFILE – START HERE**

Please choose Spectator
Events, chose the
competition and your
choice of tickets

Once you click into Spectator Events, choose the next to one of your members — this could be your name or a profile member.

South East Area Classic Challenge

Bectator Events > South East Area Classic Challenge

EVENT OVERVIEW

ATHLETES

ARECORDS

Search

Name

Member In your list of members click Enter New Member' button.