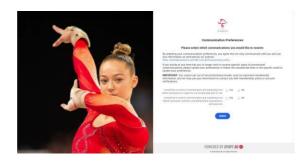

You will be asked to create a profile, if you already have a profile, proceed as you normally would.

Please click I AGREE

Please click your choice

Please click your choice of preference

Once your profile has been created you will have several choices down the right-hand side of your screen, please choose Spectator Events.