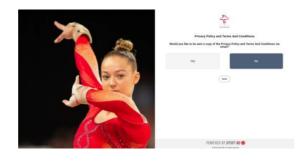

You will be asked to create a profile, if you already have a profile, proceed as you normally would.

Please click I AGREE

Please click your choice

Please click your choice of preference

Once your profile has been created you will have several choices down the right-hand side of your screen, please choose Spectator Events.