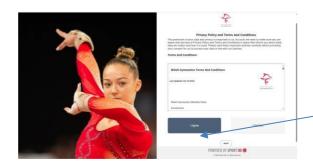

You will be asked to create a profile, if you already have a profile, proceed as you normally would.

Please click I AGREE

Please click your choice

Please click your choice of preference

Once your profile has been created you will have several choices down the right-hand side of your screen, please choose Spectator Events.