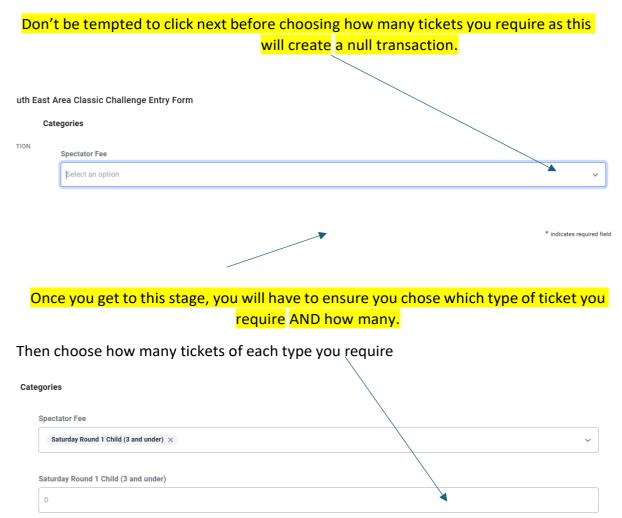

Rather Member In your list of members click Enter New Member' button.

Rather Member No.

DOB

Gender

Eligibility

Rather Member In your list of members click Enter New Member' button.

Choose the TYPE of ticket you require (ie: ADULT, CHILD or ADULT R1 etc), you can make numerous choices at this stage,

Once all choices are made and checked, click NEXT, fill out the emergency contact details, then click the certification button and the DONE.

Your tickets will now appear in your basket at the top right hand side of the screen